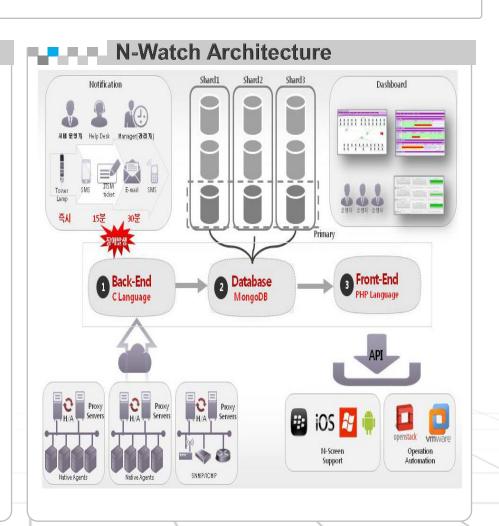

# **Web Application**

Consolidated NW control System (Telco)

- . Fixed & mobile NW management(KT N-Watch)
- . Cent OS, Zabbix, Mongo DB
- . Provide Cloud & Big Data connectity

#### Containing the new growth engine

- KT DS conducts the whole wired and wireless network infra of KT
- Development of open SW Zabbix-based integrated monitoring system (N-Watch)
- Promote cost saving measures, compatibility, and combination with big data through the introduction of open SW