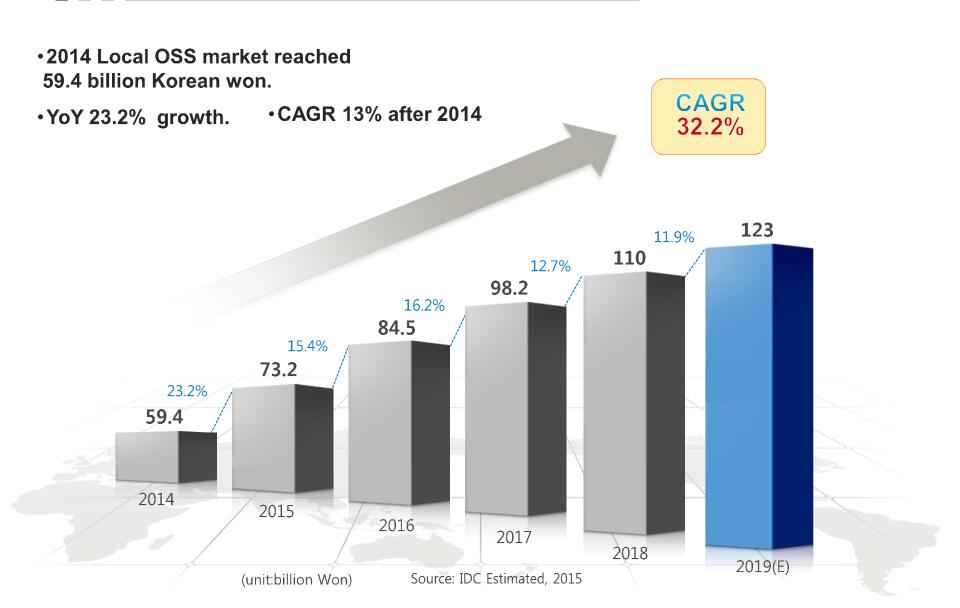

## **Korea OSS Market Overview**

### Korea OSS Revenue Forecast by SW & Service

unit:billion Won