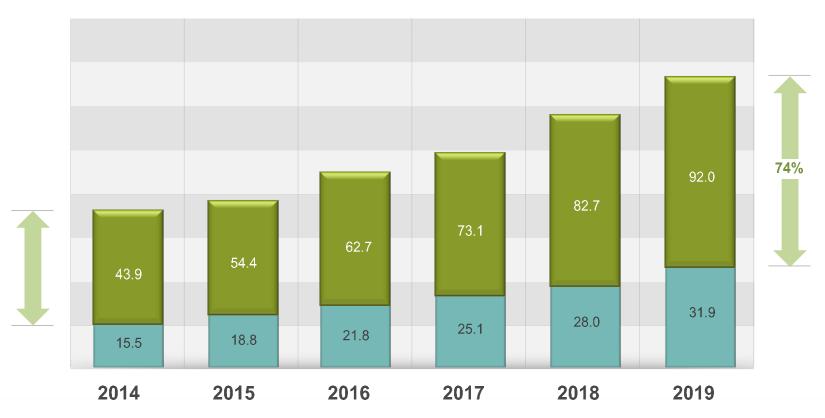

- **Korea OSS Market**
- **III In Korea OSS Trends**
- **III Succession Case of Korea OSS**

## **Korea OSS Market Overview**





## **Korea OSS Market Overview**

### Korea OSS Revenue Forecast by SW & Service

unit:billion Won





# In Korea OSS Trends...



- Linux
- Apache
- MySQL
- PHP





- IoT
- Cloud
- Big Data
- Mobile



















# **Successful Cases** of OSS Adoption

## **Successful Cases of OSS Adoption**

SW programming school system(Education)

- . Social contribution by Naver
- . SW learning application based on OSS
- . Monggo DB, Node.js, Creat.js, Angular.js

#### **Open SW-based SW education platform**



- Construct an online SW education platform with open SW
- Adopt it as an educational tool by SW education leading schools and research schools appointed by the government
- Open the relevant source codes



# **Web Application**

Consolidated NW control System (Telco)

- . Fixed & mobile NW management(KT N-Watch)
- . Cent OS, Zabbix, Mongo DB
- . Provide Cloud & Big Data connectity

##