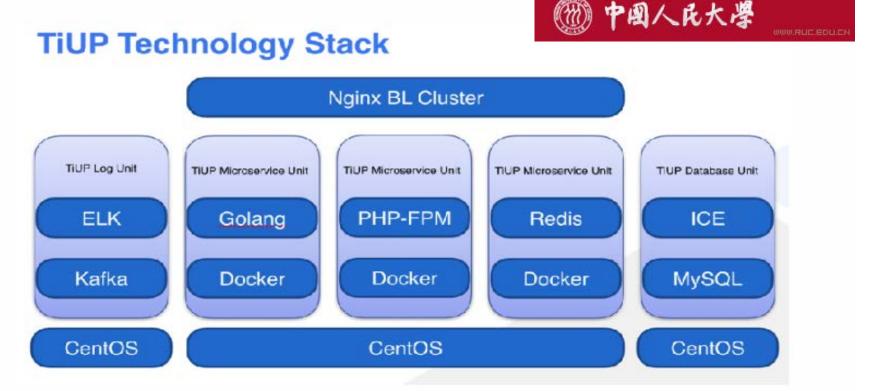

#### SaaS for university business management system

#### Technical assistance and cooperation for TiUP

TiUP: Next generation SaaS solution for universities. Open source softwares make this happen.