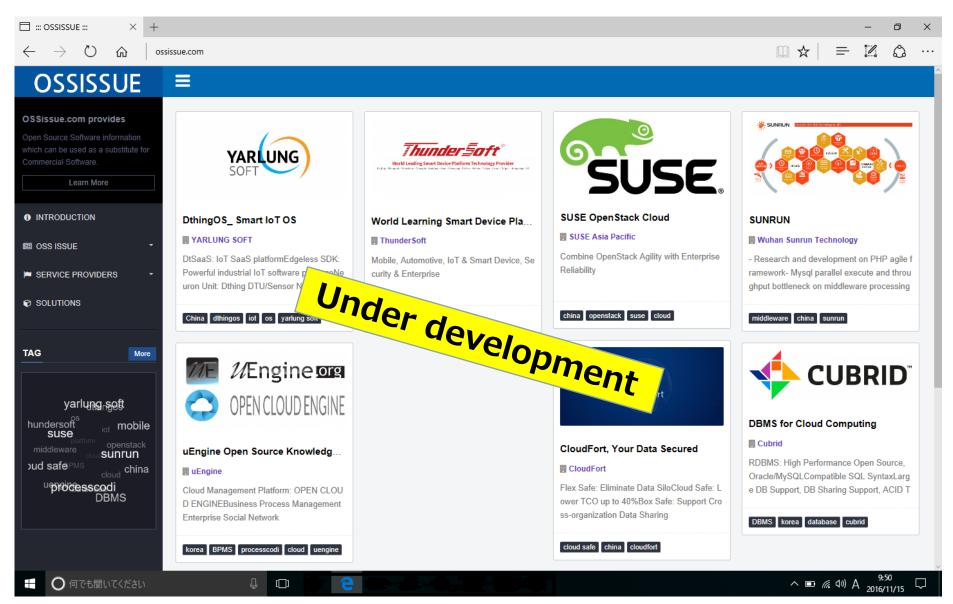

ion SaaS solution for universities. Open source softwares make this happen.

#### Utilize of OSS Deep Learning tool in agricultural field

#### Technical assistance and cooperation for Robu Software Technology

- Online system Tensorflow gRPC Serving Technology (Discrimination rate : top 1 precession>80% Recall rate : top 5 recall>95%)
- OSS Deep Learning Tensorflow technology GPU Cluster parallel Big data fine-tune technology retrain support



#### development of Tourist Information Platform

#### **Technical support for Genesi software technology**



# **Future Plan**

# WG4 will continue the current operation with social welfare enhancement and promote the cooperation of various companies in the new CJK acceleration activities.

# Work Plan in 2017



# New Activity – OSSISSUE.COM -



# Thank you very much!

谢谢

# ありがとうございました 감사합니다