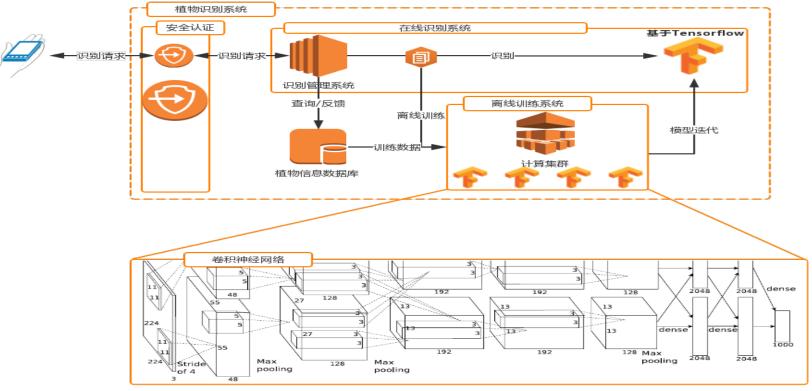

#### Technical assistance and cooperation for Robu Software Technology

- Online system Tensorflow gRPC Serving Technology (Discrimination rate : top 1 precession>80% Recall rate : top 5 recall>95%)
- OSS Deep Learning Tensorflow technology GPU Cluster parallel Big data fine-tune technology retrain support

#### development of Tourist Information Platform

#### **Technical support for Genesi software technology**