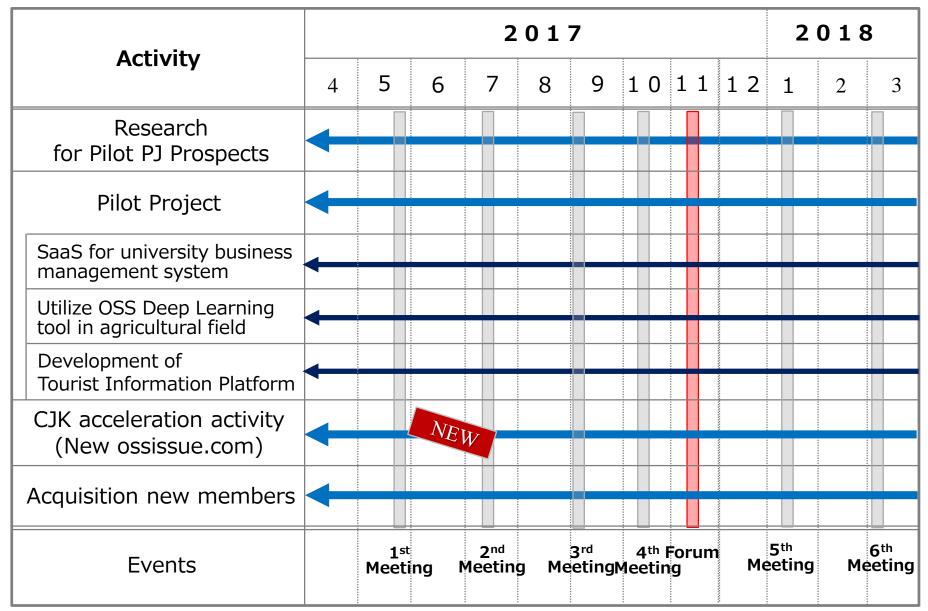

# NEA WG4 Schedule in 2016

| Activity                                                                   | 2016                     |                |                            |   |                       |                            |                 |                           | 2017 |                           |   |
|----------------------------------------------------------------------------|--------------------------|----------------|----------------------------|---|-----------------------|----------------------------|-----------------|---------------------------|------|---------------------------|---|
|                                                                            | 5                        | 6              | 7                          | 8 | 9                     | 10                         | 11              | 12                        | 1    | 2 3                       |   |
| Research<br>for Pilot PJ Prospects                                         |                          |                |                            |   |                       |                            |                 |                           |      |                           |   |
| SaaS for university business management system                             | NI                       | EW             |                            |   |                       |                            |                 |                           |      |                           |   |
| Utilize OSS Deep Learning tool in agricultural field                       | NE                       | <sup>C</sup> W |                            |   |                       |                            |                 |                           |      |                           |   |
| Development of<br>Tourist Information Platform                             | NE                       |                |                            |   |                       |                            |                 |                           |      |                           |   |
| Technical Consultation<br>for Luoyang Government<br>Tourist Information PF |                          |                |                            |   |                       | COMPLE                     | ETE             |                           |      |                           |   |
| Acquisition new members                                                    |                          |                |                            |   |                       |                            |                 |                           |      |                           |   |
| Events                                                                     | 1 <sup>st</sup><br>Taipe | și e           | 2 <sup>nd</sup><br>Beijing |   | <sup>rd</sup><br>jing | 4 <sup>th</sup><br>Beijing | Forum<br>(Jeju) | 5 <sup>th</sup><br>Beijin | g    | 6 <sup>th</sup><br>Beijin | g |