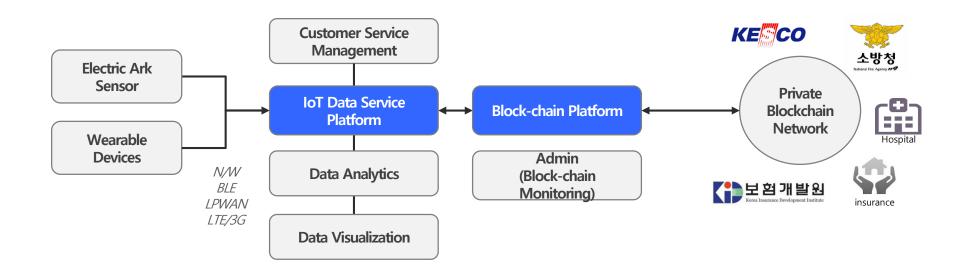

## **EHS Data based IoT Block-Chain Convergence Service**

\* EHS: Environment, Health, and Safety

KESCO: KOREA ELECTRICAL SAFETY CORPORATION,

NFA: National Fire Agency

KIDI : Korea Insurance Development Institute

\* Source : https://www.sktinsight.com/88338, modify