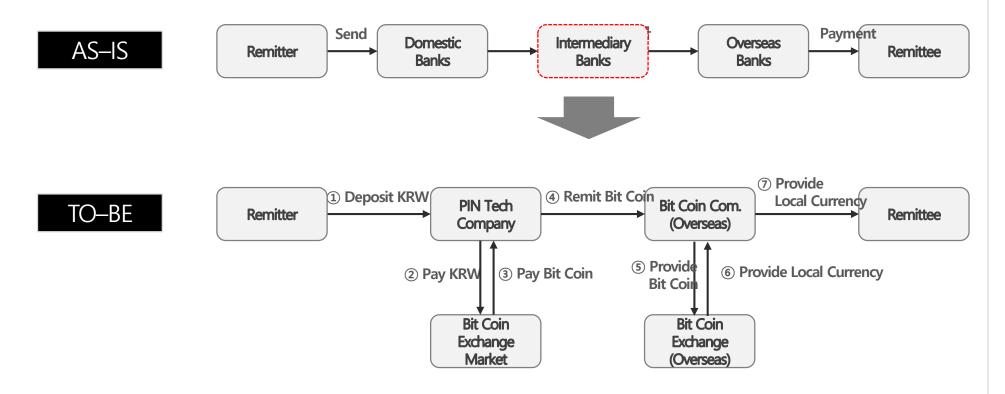

## **OBUSINESS Case**

#### **Bit Coin based Overseas Remittance Service**

\* Source : hankookibo.com ('16.10), modify