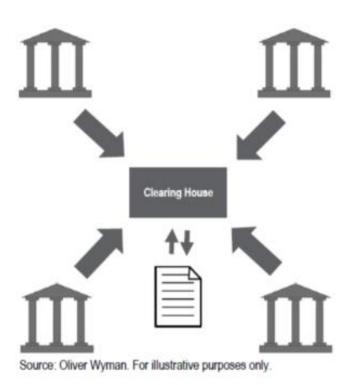

## 02 Traditional vs Block-chain

**Traditional Transaction (Centralized Ledger)** 

**Block-chain based Transaction (Distributed Ledger)** 