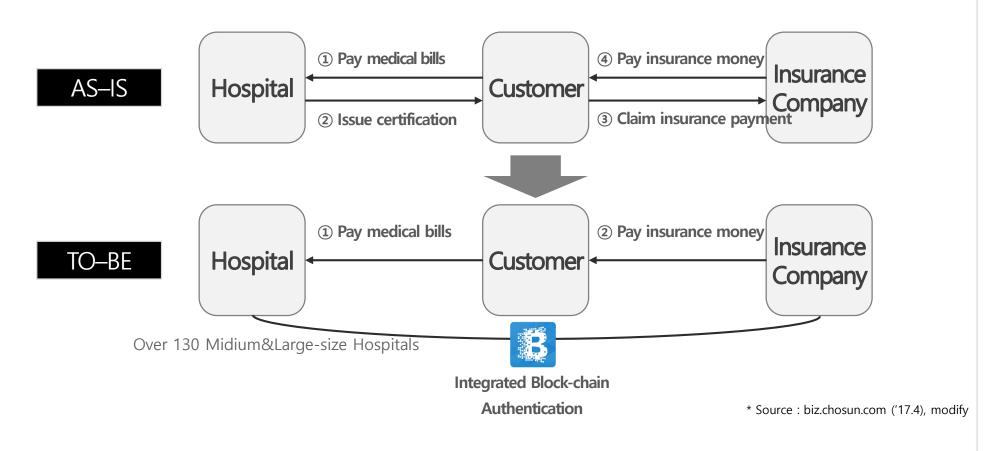

## **Block-chain based Automatic Insurance Claim Payment Service**

## **Gov. Pilot Projects**

- One-Stop Claim for Medical Insurance Fee
- EHS Data based IoT Converg.
  Services
- · Virtual Money (U-Coin)
- · P2P Electric Power Transaction

<sup>\*</sup> KRX : Korea Exchange