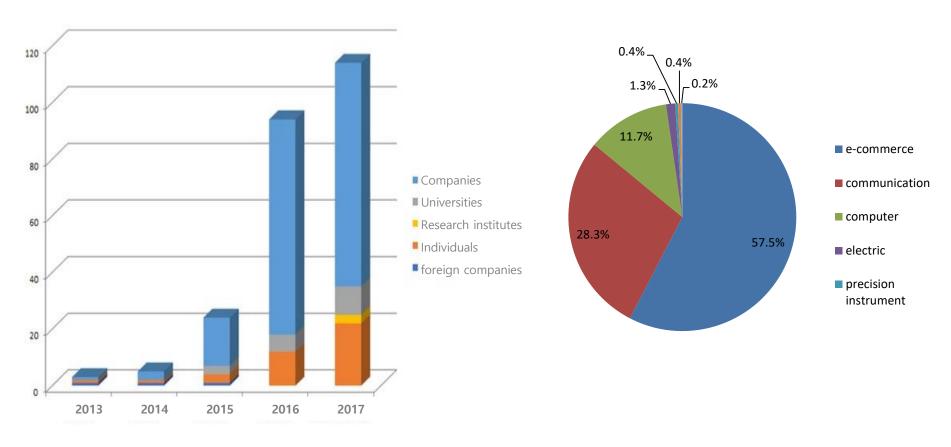

## **Block-chain Patent application in Korea**

## **Industry Trends**

<sup>\*</sup> Source : www.etnews.com ('17.10)