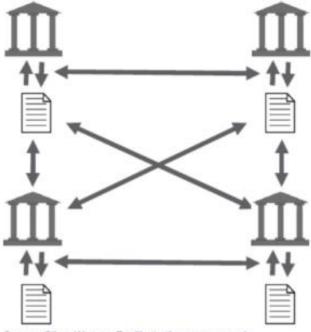

## 02 Traditional vs Block-chain

**Traditional Transaction (Centralized Ledger)** 

**Block-chain based Transaction (Distributed Ledger)** 