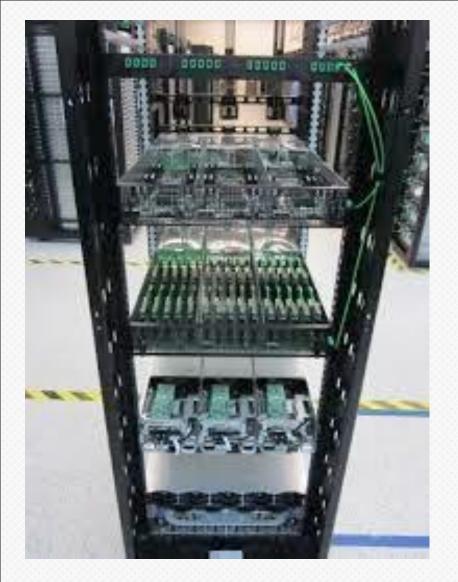

# Open Compute Project (OCP) Foundation

Facebook's Open Vault storage array. (Photo credit: Facebook)

The Open Rack-Open Vault cold storage. (Photo credit: Facebook)