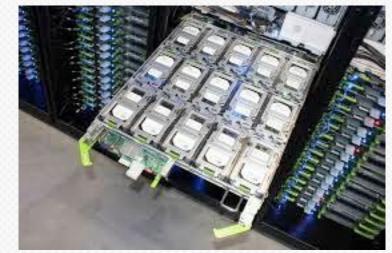

# Open Compute Project (OCP) Foundation

Facebook's Open Vault storage array. (Photo credit: Facebook)

The Open Rack-Open Vault cold storage. (Photo credit: Facebook)