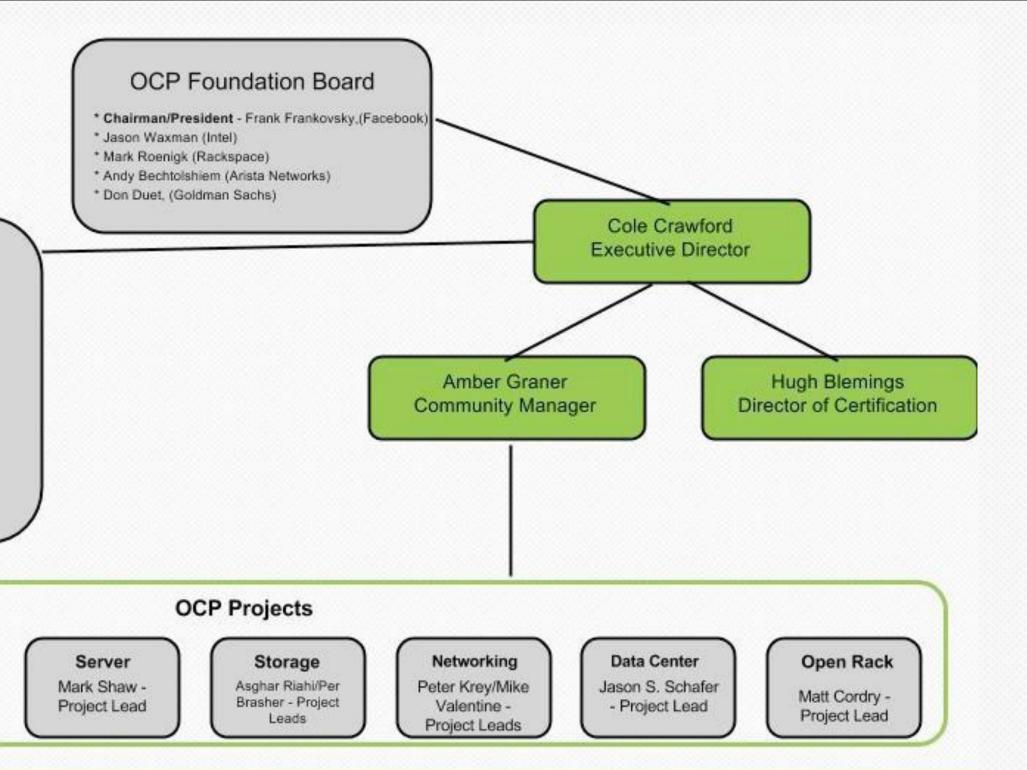

**OCP Incubation Committee** 

Hardware

Management

Rajeev Agrawala

- Project Lead

Chair: Andy Bechtolsheim (Arista Networks)
Vice Chair - Amir Michael (OCP Co-founder)

\* Bob Ogrey (AMD)

\* Jimmy Pike (Dell)

Krishnapura (Intel)

\* Grant Richards (Goldman Sachs)

\* Conor Malone (Hyve Solutions) Shesha

\* Lakeshmi Mandy/Jeff Underhill (ARM)

\* Aaron Sullivan (Rackspace)

Board appointed Positions

C&I

YF Juan - Project

Lead

OCP Project Lead Summit '14