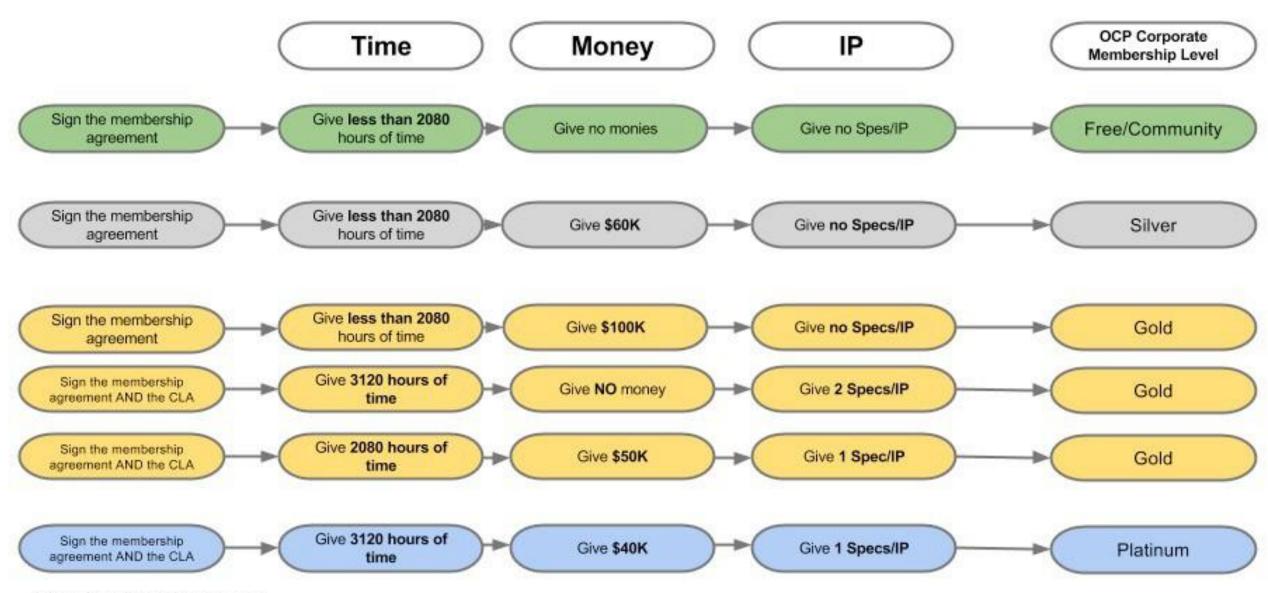

## **OCP Corporate Membership Levels**

|                                                             | Free/Community                                                                            | Silver                           | Gold                             | Gold                                                                                                          | Gold                                                                                                | Platinum                                                                                            |
|-------------------------------------------------------------|-------------------------------------------------------------------------------------------|----------------------------------|----------------------------------|---------------------------------------------------------------------------------------------------------------|-----------------------------------------------------------------------------------------------------|-----------------------------------------------------------------------------------------------------|
|                                                             | Intellectual time (project contribution), No financial contribution or IP (Specs/Designs) | Financial Contribution<br>(Only) | Financial Contribution<br>(Only) | Intellectual time<br>(project contribution)<br>and IP (Specs/Designs)<br>(No Financial<br>Contribution)       | Financial Contribution<br>and Intellectual time<br>(project contribution)<br>and IP (Specs/Designs) | Financial Contribution<br>and Intellectual time<br>(project contribution)<br>and IP (Specs/Designs) |
|                                                             | Intellectual time<br>(project contribution)<br>only                                       | \$60K and you get the following  | 100K and you get the following   | 3120** hours of Intellectual time (project contribution) + 2 IP (Specs/Designs) and No Financial Contribution | \$50K + 2080* hours of<br>Intellectual time + 1 IP<br>Contribution                                  | \$40K + 3120* hours of<br>Intellectual time<br>(project contribution) +<br>1 IP (Specs/Designs)     |
| Voting For IC Members                                       | NO                                                                                        | NO                               | YES                              | YES                                                                                                           | YES                                                                                                 | YES                                                                                                 |
| Discount on Summit Sponsorship                              | NO                                                                                        | 10% off                          | 15% off                          | 15% off                                                                                                       | 15% off                                                                                             | 20% off                                                                                             |
| Discount on Summit Training                                 | NO                                                                                        | 10% off                          | 15% off                          | 15% off                                                                                                       | 15% off                                                                                             | 20% off                                                                                             |
| Eligible to Become a Solution Provider                      | NO                                                                                        | NO                               | Yes +additional \$50K            | Yes +additional \$50K                                                                                         | Yes +additional \$50K                                                                               | Yes +additional \$30K                                                                               |
| Discounts off Submissions for the OCP Certification Program | NO                                                                                        | NO                               | NO                               | 15% off                                                                                                       | 15% off                                                                                             | 20% off                                                                                             |

#### Ways to reach OCP Corporate Membership

\*2080 = 1 full time person per year

\*3210 = 1.5 full time people per year