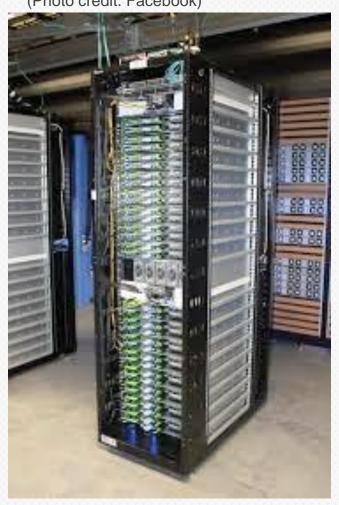

# Open Compute Project (OCP) Foundation

Facebook's Open Vault storage array. (Photo credit: Facebook)

The Open Rack-Open Vault cold storage. (Photo credit: Facebook)