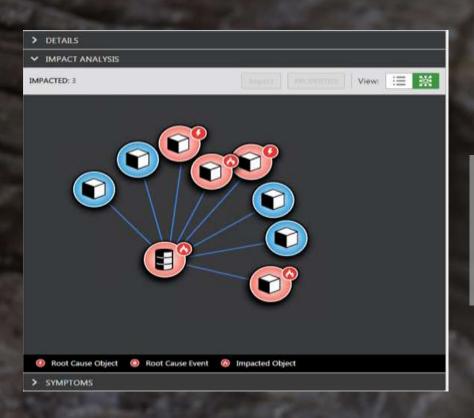

### Foresight & Find root cause

What should we do?

### Define root cause

"Fire" is the impacts

**Detect abnormality** 

→Find the root cause.