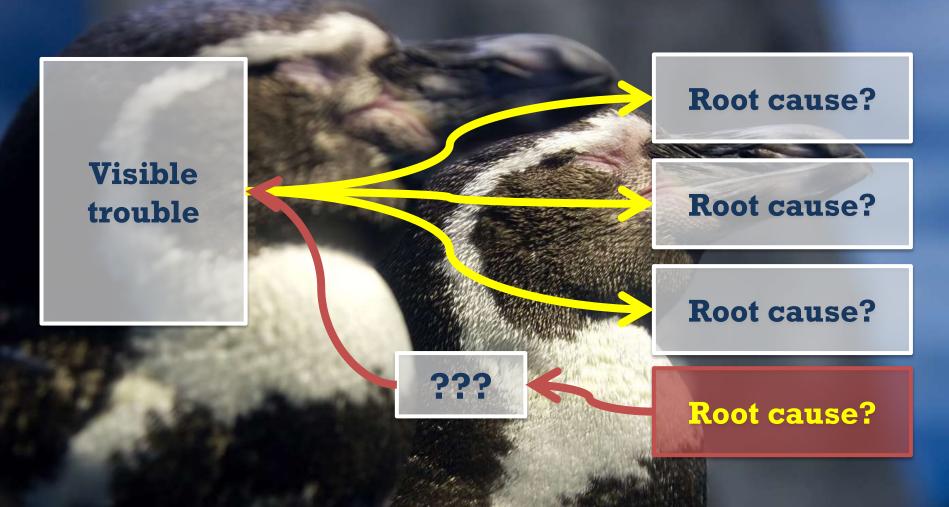

### Foresight & Find root cause

What should we do?

### Define root cause

"Fire" is the impacts

**Detect abnormality** 

→Find the root cause.