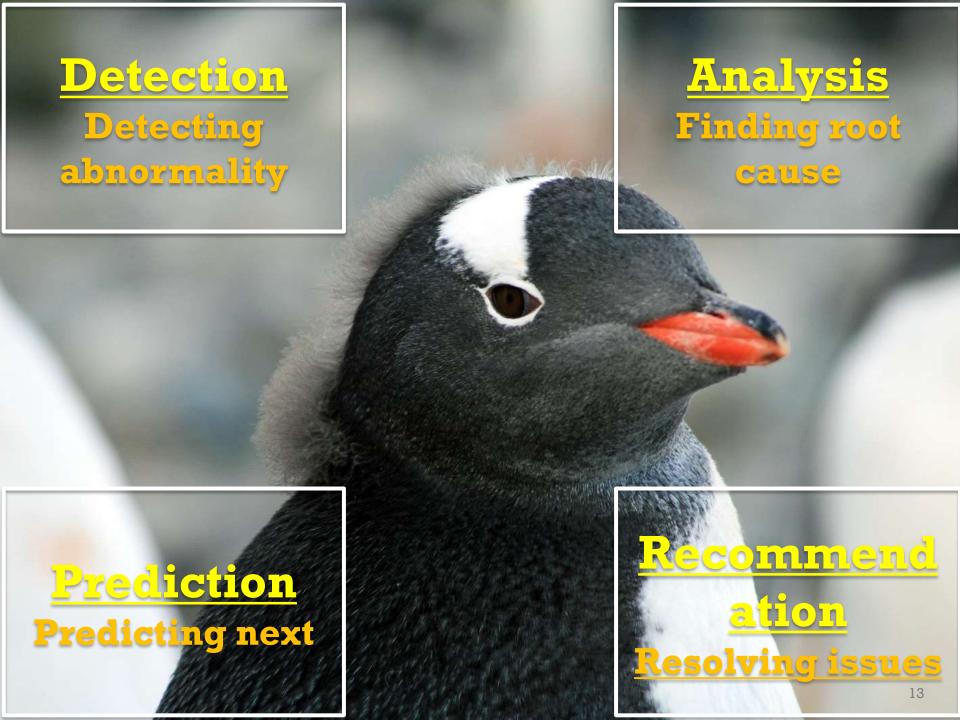

### Foresight & Find root cause

What should we do?

### Define root cause

"Fire" is the impacts

**Detect abnormality** 

→Find the root cause.