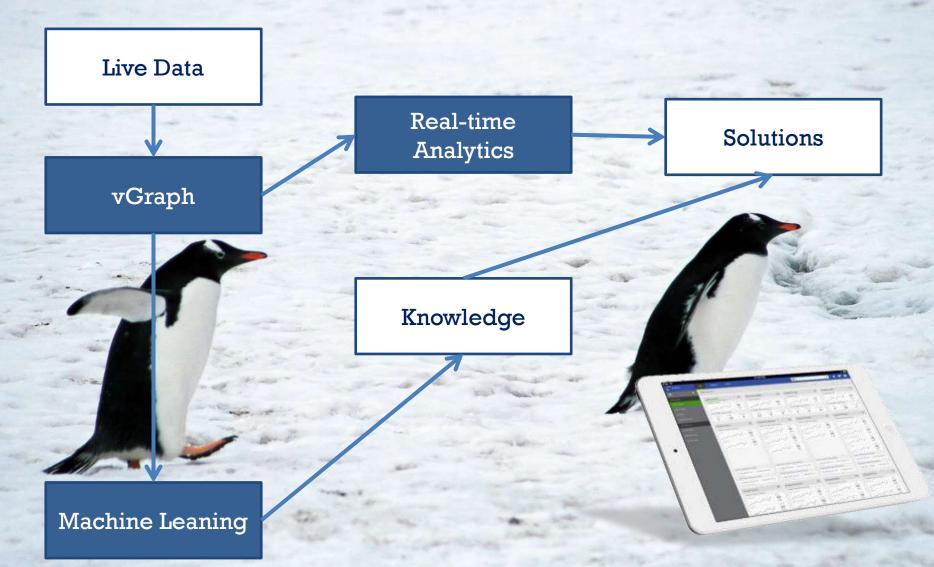

### Foresight & Find root cause

What should we do?

### Define root cause

"Fire" is the impacts

**Detect abnormality** 

→Find the root cause.